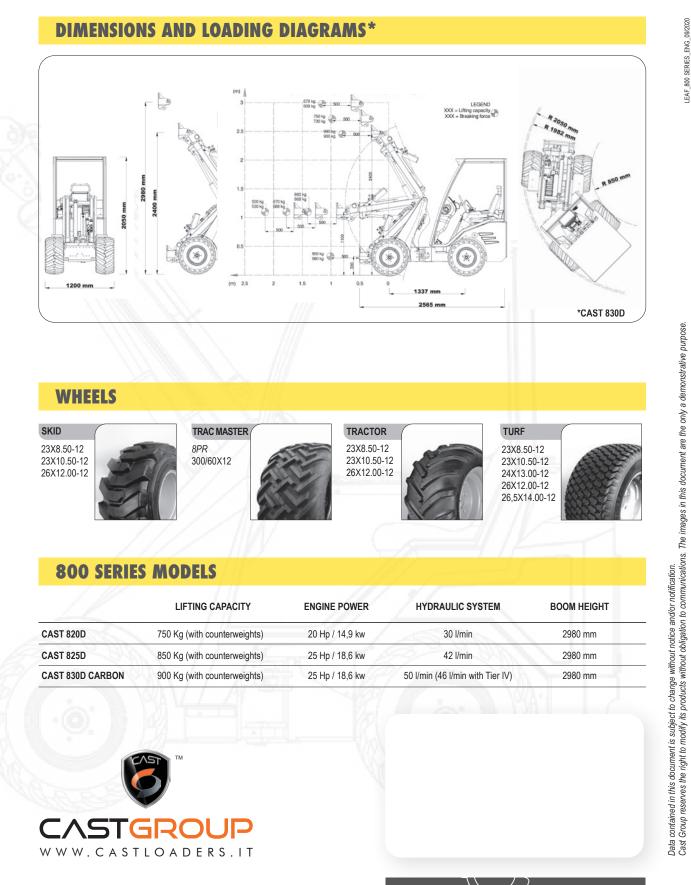

## 800 SERIES

|                  | LIFTING CAPACITY             | ENGINE POWER    |
|------------------|------------------------------|-----------------|
| CAST 820D        | 750 Kg (with counterweights) | 20 Hp / 14,9 kw |
| CAST 825D        | 850 Kg (with counterweights) | 25 Hp / 18,6 kw |
| CAST 830D CARBON | 900 Kg (with counterweights) | 25 Hp / 18,6 kw |

## Compactness and solidity.

Lifting capacity 850 Kg Engine power 25 Hp Hydraulic system 42 I / min Telescopic boom height 2980 mm Cast 825D features a Kubota D1105 diesel engine, liquid cooled.

The transmission is 4WD hydrostatic and its speed reaches 12 km / h. It is equipped with an electric differential lock, double cylinder selflevelling system. Standard features include the 5-function joystick, adjustable steering column, 12V auxiliary socket, led work lights, comfortable and adjustable seat with safety belt, metal hoods, silent block, tractor tires 23x10.50-12.

Lifting capacity 750 Kg Engine power 20 Hp Hydraulic system 301/min Telescopic boom height 2980 mm

#### **SAFETY GATE**

The side gate is supplied as an option and is available for all models of the 800 series. A very useful accessory for enhanced operator safety.

Cast 820D is equipped with a Kubota D722 diesel engine, liquid cooled, 4WD hydrostatic transmission and 10km / h speed. Electric differential lock, 5-function joystick, silent block, tractor tires 23x8.50-12.

# CARBON

Lifting capacity 950 Kg Engine power 25 Hp Hydraulic system 50 I / min - 46 Tier IV Telescopic boom height 2980 mm

## The uniqueness of a machine built for demanding professionals.

Cast 830D is equipped with a liquid-cooled Kubota D1305 diesel engine. 4WD hydrostatic transmission and speed of 16 km / h. It is equipped with an electric differential lock and a double cylinder selflevelling system. Standard equipment includes the ergonomic 11-function ergonomic joystick, adjustable steering column, 12V auxiliary socket, front led work lights, comfortable heated seat with safety belt, metal hoods, silent block, minimum size in width 920 mm, tractor tires 26x12.00-12.