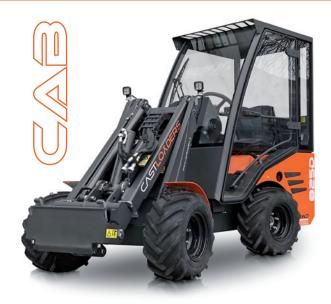

## 800 SERIES



|                  | LIFTING CAPACITY             | ENGINE POWER    |
|------------------|------------------------------|-----------------|
| CAST 820D        | 750 Kg (with counterweights) | 20 Hp / 14,9 kw |
| CAST 825D        | 850 Kg (with counterweights) | 25 Hp / 18,6 kw |
| CAST 830D CARBON | 900 Kg (with counterweights) | 25 Hp / 18,6 kw |









The 800 series is characterized by a design with a strong personality. Thanks to its low structure center of gravity the vehicle remains stable on all types of ground and offers the operator excellent visibility and maneuverability. Heated cabin available upon request.

## STEER ADJ

Tilt adjustment of the steering column.





## SILENT BLOCK

## Compactness and solidity.



Lifting capacity 850 Kg Engine power 25 Hp Hydraulic system 42 I / min Telescopic boom height 2980 mm Cast 825D features a Kubota D1105 diesel engine, liquid cooled.

The transmission is 4WD hydrostatic and its speed reaches 12 km / h. It is equipped with an electric differential lock, double cylinder selflevelling system. Standard features include the 5-function joystick, adjustable steering column, 12V auxiliary socket, led work lights, comfortable and adjustable seat with safety belt, metal hoods, silent block, tractor tires 23x10.50-12.



Lifting capacity 750 Kg Engine power 20 Hp Hydraulic system 301/min Telescopic boom height 2980 mm

#### **SAFETY GATE**

The side gate is supplied as an option and is available for all models of t