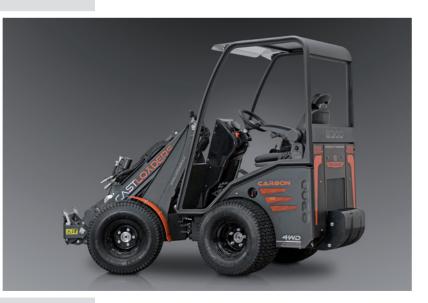

# CARBON

Lifting capacity 950 Kg Engine power 25 Hp Hydraulic system 50 I / min - 46 Tier IV Telescopic boom height 2980 mm

## The uniqueness of a machine built for demanding professionals.

Cast 830D is equipped with a liquid-cooled Kubota D1305 diesel engine. 4WD hydrostatic transmission and speed of 16 km / h. It is equipped with an electric differential lock and a double cylinder selflevelling system. Standard equipment includes the ergonomic 11-function ergonomic joystick, adjustable steering column, 12V auxiliary socket, front led work lights, comfortable heated seat with safety belt, metal hoods, silent block, minimum size in width 920 mm, tractor tires 26x12.00-12.