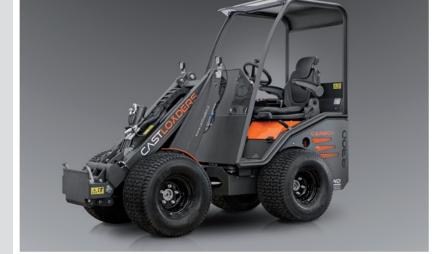

## Compactness and solidity.

Lifting capacity 850 Kg Engine power 25 Hp Hydraulic system 42 I / min Telescopic boom height 2980 mm Cast 825D features a Kubota D1105 diesel engine, liquid cooled.

The transmission is 4WD hydrostatic and its speed reaches 12 km / h. It is equipped with an electric differential lock, double cylinder selflevelling system. Standard features include the 5-function joystick, adjustable steering column, 12V auxiliary socket, led work lights, comfortable and adjustable seat with safety belt, metal hoods, silent block, tractor tires 23x10.50-12.

Lifting capacity 750 Kg Engine power 20 Hp Hydraulic system 301/min Telescopic boom height 2980 mm