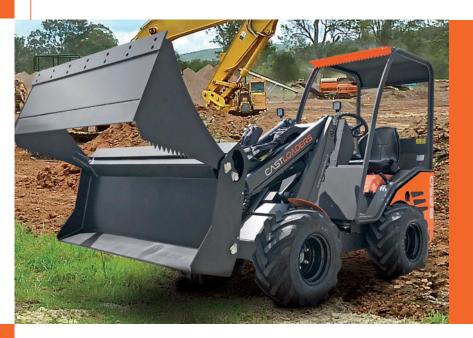

## 800 SERIES



|                  | LIFTING CAPACITY             | ENGINE POWER    |
|------------------|------------------------------|-----------------|
| CAST 820D        | 750 Kg (with counterweights) | 20 Hp / 14,9 kw |
| CAST 825D        | 850 Kg (with counterweights) | 25 Hp / 18,6 kw |
| CAST 830D CARBON | 900 Kg (with counterweights) | 25 Hp / 18,6 kw |









The 800 series is characterized by a design with a strong personality. Thanks to its low structure center of gravity the vehicle remains stable on all types of ground and offers the operator excellent visibility and maneuverability. Heated cabin available upon request.

## STEER ADJ

Tilt adjustment of the steering column.





## SILENT BLOCK

## Compactness and solidity.



Lifting capacity 850 Kg Engine power 25 Hp Hydraulic system 42 I / min Telescopic boom height 2980 mm Cast 825D features a Kubota D1105 diesel engine, liquid cooled.

The transmission is 4WD hydrostatic and its speed reaches 12 km / h. It is equipped with an electric differential lock, double cylinder selflevelling system. Standard features include the 5-function joystick, adjustable steering column, 12V auxiliary socket, led work lights, comfortable and adjustable seat with safety belt, metal hoods, silent block, tractor tires 23x10.50-12.



Lifting capacity 750 Kg Engine power 20 Hp Hydraulic system 301/min Telescopic boom height 2980 mm

#### **SAFETY GATE**

The side gate is supplied as an option and is available for all models of the