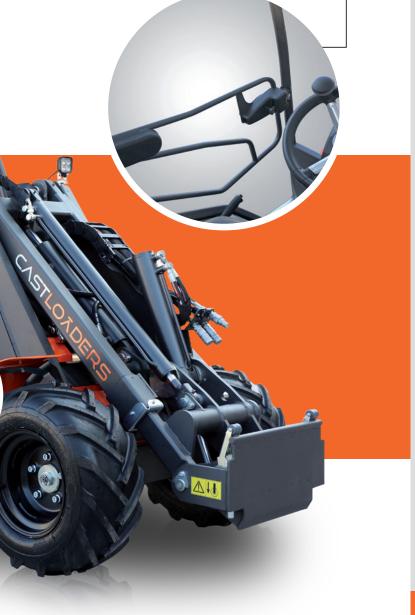

## STEER ADJ

Tilt adjustment of the steering column.

## SILENT BLOCK

#### **SAFETY GATE**

The side gate is supplied as an option and is available for all models of the 800 series. A very useful accessory for enhanced operator safety.

Cast 820D is equipped with a Kubota D722 diesel engine, liquid cooled, 4WD hydrostatic transmission and 10km / h speed. Electric differential lock, 5-function joystick, silent block, tractor tires 23x8.50-12.