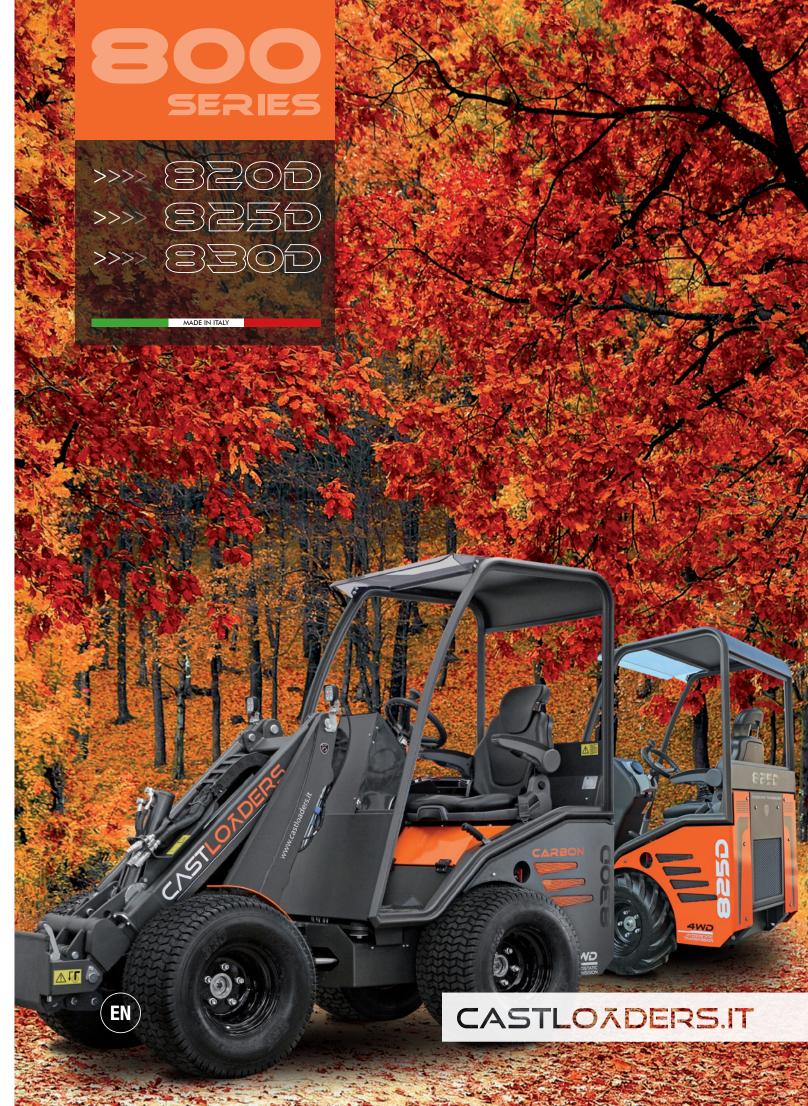

## 800 SERIES

|                  | LIFTING CAPACITY             | ENGINE POWER    |
|------------------|------------------------------|-----------------|
| CAST 820D        | 750 Kg (with counterweights) | 20 Hp / 14,9 kw |
| CAST 825D        | 850 Kg (with counterweights) | 25 Hp / 18,6 kw |
| CAST 830D CARBON | 900 Kg (with counterweights) | 25 Hp / 18,6 kw |

The 800 series is characterized by a design with a strong personality. Thanks to its low structure center of gravity the vehicle remains stable on all types of ground and offers the operator excellent visibility and maneuverability. Heated cabin available upon request.