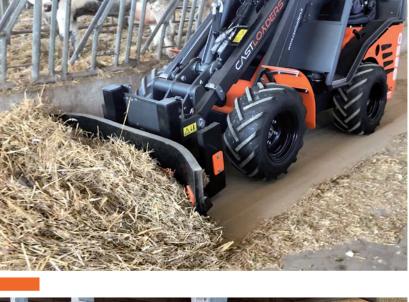

## 800 SERIES



|                  | LIFTING CAPACITY             | ENGINE POWER    |
|------------------|------------------------------|-----------------|
| CAST 820D        | 750 Kg (with counterweights) | 20 Hp / 14,9 kw |
| CAST 825D        | 850 Kg (with counterweights) | 25 Hp / 18,6 kw |
| CAST 830D CARBON | 900 Kg (with counterweights) | 25 Hp / 18,6 kw |









The 800 series is characterized by a design with a strong personality. Thanks to its low structure center of gravity the vehicle remains stable on all types of ground and offers the operator excellent visibility and maneuverability. Heated cabin available upon request.

## STEER ADJ

Tilt adjustment of the steering column.





## SILENT BLOCK

## Compactness and solidity.



Lifting capacity 850 Kg Engine power 25