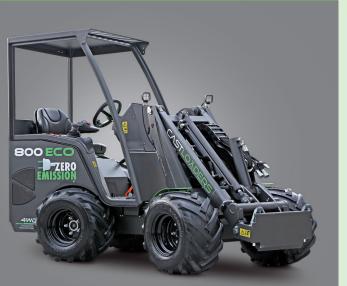

## 800 ECO

Technology and innovation enclosed in an extremely versatile machine with extraordinary handling and respectable load capacity. The generous two-permanent magnet electric engine is very quiet and battery lithium battery offers an autonomy of up to eight hours.

### Features that make the difference.

Lifting capacity 950 Kg Engine power 20.5 Kw Hydraulic system 25 l / min Telescopic boom height 2980 mm Selflevelling system Electric differential lock 13- functions Joystick