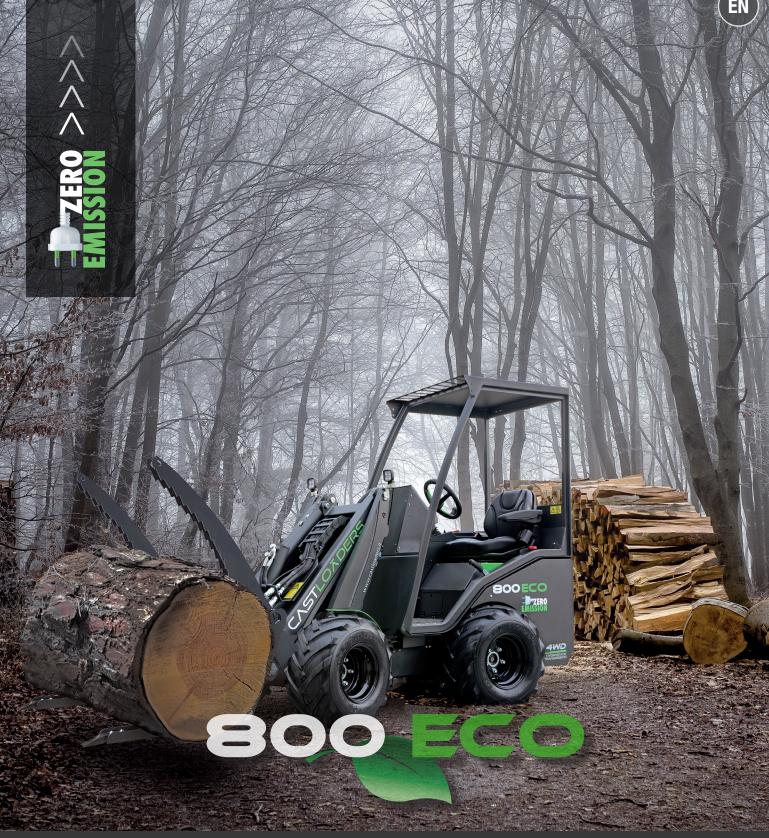

## 800 ECO

## 800 ECO

Technology and innovation enclosed in an extremely versatile machine with extraordinary handling and respectable load capacity. The generous two-permanent magnet electric engine is very quiet and battery lithium battery offers an autonomy of up to eight hours.

### Features that make the difference.

Lifting capacity 950 Kg Engine power 20.5 Kw Hydraulic system 25 l / min Telescopic boom height 2980 mm Selflevelling system Electric differential lock 13- functions Joystick