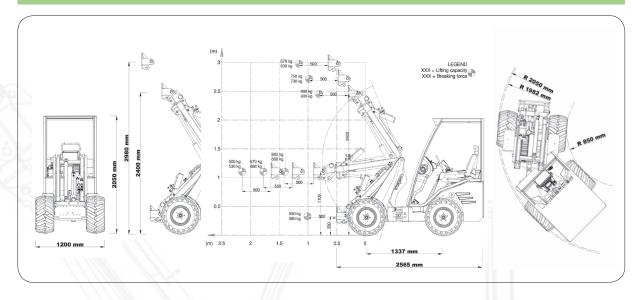

### **DIMENSIONS AND LOADING DIAGRAMS**

# **FEATURES**

| LIFTING CAPACITY | ELECTRIC ENGINE                         | POWER   | SPEED                 | HYDRAULIC SYSTEM | BOOM HEIGH |
|------------------|-----------------------------------------|---------|-----------------------|------------------|------------|
| 950 Kg           | 2 Permanent magnets<br>48 Volt / 210 Ah | 20,5 Kw | 12 Km/h @ 26X12.00-12 | 25 l/min         | 2980 mm    |

### Features that make the difference.

Lifting capacity 950 Kg Engine power 20.5 Kw Hydraulic system 25 l / min Telescopic boom height 2980 mm Selflevelling system Electric differential lock 13- functions Joystick