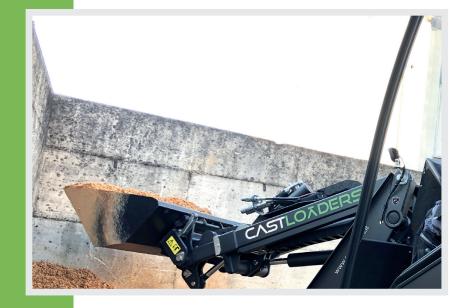

## 800 ECO



### **DIMENSIONS AND LOADING DIAGRAMS**



### WHEELS

23X8.50-12 23X10.50-12 26X12.00-12











# **FEATURES**

| LIFTING CAPACITY | ELECTRIC ENGINE                         | POWER   | SPEED                 | HYDRAULIC SYSTEM | BOOM HEIGH |
|------------------|-----------------------------------------|---------|-----------------------|------------------|------------|
| 950 Kg           | 2 Permanent magnets<br>48 Volt / 210 Ah | 20,5 Kw | 12 Km/h @ 26X12.00-12 | 25 l/min         | 2980 mm    |



CAST GROUP SRL Via A. Meucci,18 I-30035 MIRANO VE ph. +39041 5701827 fx +39041 5726786 info@cast-group.it







HYDROSTATIC FULL ELECTRIC LOADER • ECO FRIENDLY • ZERO EMISSION • ENERGY SAVING • TELESCOPIC







## 800 ECO

Technology and innovation enclosed in an extreme