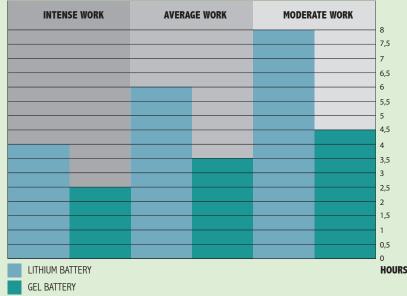

Cast 800 ECO is available with two different types of traction batteries. Gel battery: 48 Volt / 210 Ah, gel technology, sealed and maintenance free with improved safety, free from liquid leaks. Lithium battery: 48 Volt / 210Ah, longer life charge even in conditions of intense work, lower weight and higher life cycle. The charging times for both types of battery can vary from a minimum of 3 hours up to a maximum of 7 hours if the battery is completely discharged.