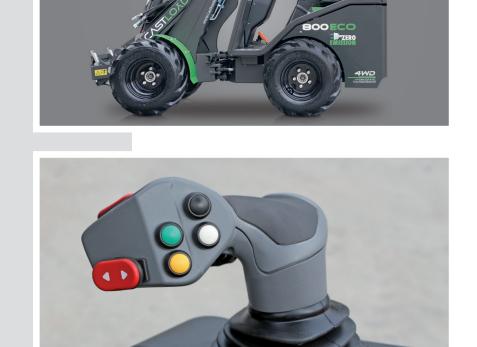

### Features that make the difference.

Lifting capacity 950 Kg Engine power 20.5 Kw Hydraulic system 25 l / min Telescopic boom height 2980 mm Selflevelling system Electric differential lock 13- functions Joystick