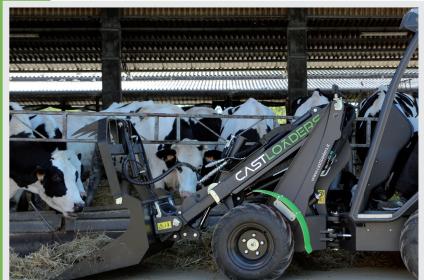

## 800 ECO



### **DIMENSIONS AND LOADING DIAGRAMS**



### WHEELS

23X8.50-12 23X10.50-12 26X12.00-12











# **FEATURES**

| LIFTING CAPACITY | ELECTRIC ENGINE                         | POWER   | SPEED                 | HYDRAULIC SYSTEM | BOOM HEIGH |
|------------------|-----------------------------------------|---------|-----------------------|------------------|------------|
| 950 Kg           | 2 Permanent magnets<br>48 Volt / 210 Ah | 20,5 Kw | 12 Km/h @ 26X12.00-12 | 25 l/min         | 2980 mm    |



CAST GROUP SRL Via A. Meucci,18 I-30035 MIRANO VE ph. +39041 5701827 fx +39041 5726786 info@cast-group.it







HYDROSTATIC FULL ELECTRIC LOADER • ECO FRIENDLY • ZERO EMISSION • ENERGY SAVING • TELESCOPIC







## 800 ECO

Technology and innovation enclosed in an extremely