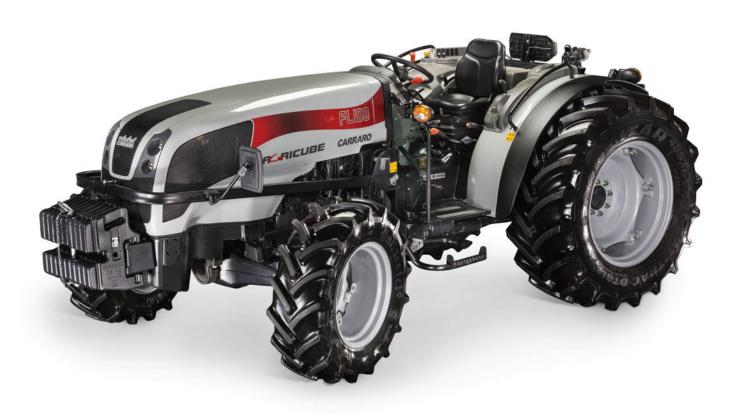

Available both in a tiltable front roll bar version and a heated/air-conditioned cab version, the Wide Orchard has an FPT NEF 4-cylinder turbo intercooler 74kW/100hp engine. Carraro has two transmission options: 24+24 with synchro reverser and Hi-Lo or 24+12 with electro-hydraulic reverser and Hi-Lo. The Wide Orchard (FL) tractor has the following characteristics:

- > 1460 mm heavy duty front axle with 55° steering angle
- > Maximum overall width of 2426 mm
- > Compact 1200 mm cab, suitable for use in rows
- > Reinforced 3-point hitch
- > Low centre of gravity so that it can adjust to use on sloping ground
- Rear lifting capacity of 2600 kg, with option for increasing to 3000 kg

Versatile, sturdy and high performing are the adjectives that best describe this new model which can be used in both the open field and the orchard. The low centre of gravity and lower profile make it suitable for use in hilly, mountainous areas and guarantee higher stability than traditional special tractors.