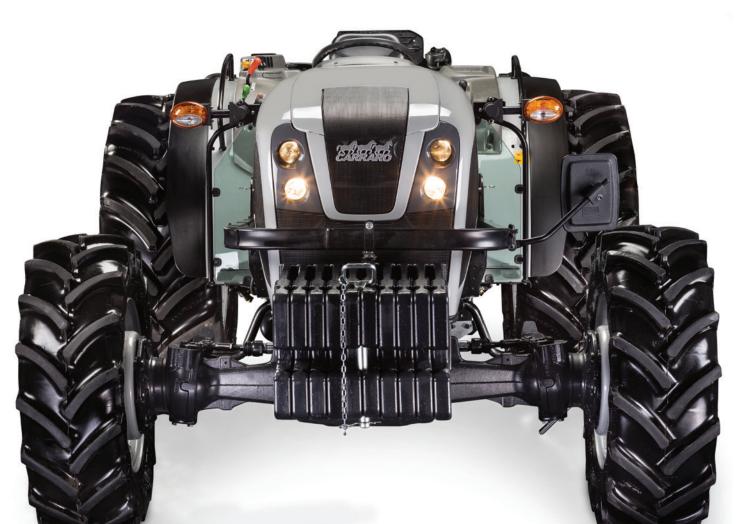

Available both in a tiltable front roll bar version and a heated/air-conditioned cab version, the Wide Orchard has an FPT NEF 4-cylinder turbo intercooler 74kW/100hp engine. Carraro has two transmission options: 24+24 with synchro reverser and Hi-Lo or 24+12 with electro-hydraulic reverser and Hi-Lo. The Wide Orchard (FL) tractor has the following characteristics:

- > 1460 mm heavy duty front axle with 55° steering angle
- > Maximum overall width of 2426 mm
- > Compact 1200 mm cab, suitable for use in rows
- > Reinforced 3-point hitch
- > Low centre of gravity so that it can adjust to use on sloping ground
- Rear lifting capacity of 2600 kg, with option for increasing to 3000 kg