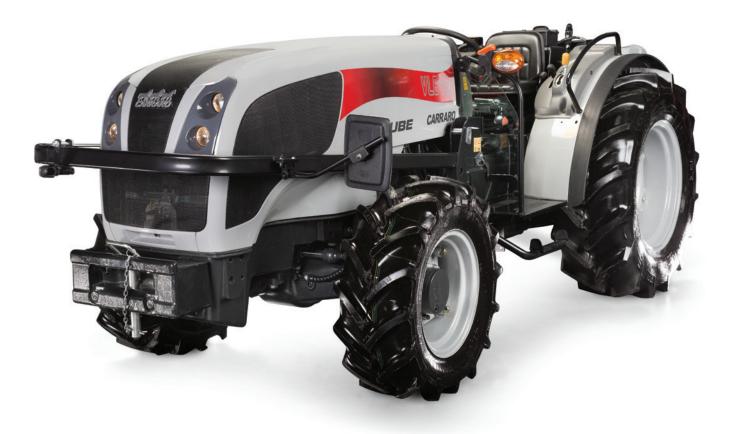

## The perfect ally for those who want power and compactness

Carraro is becoming increasingly specialised in low profile versions and has now added the new Wide Low Vineyard version to the existing Low Orchard model. While maintaining the compact size of the Low Orchard tractor, the Wide Low Vineyard (VLB) version has a 1155 mm front axle and a minimum overall width of 1350 mm (with both 20" and 24" wheels).

With its special characteristics, the Agricube Wide Low Vineyard (VLB) is the perfect ally for those who want a tractor that combines power and reliability with a compact height and width.

This new model once again confirms Carraro's important role in the field of special orchard and vineyard tractors and its focus on the specific needs of Mediterranean agriculture. The 24+12 version with electro-hydraulic reverser and electro-hydraulic Hi-Lo joins the classic 24+24 transmission with mechanical reverser and mechanical Hi-Lo. The 24+12 transmission has a synchronised electro-hydraulically activated PTO.