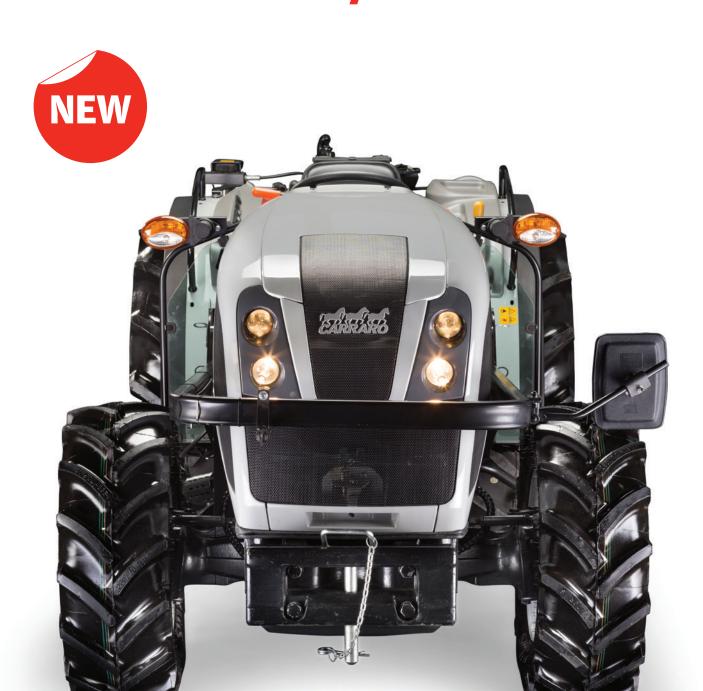

## The perfect ally for those who want power and compactness

Carraro is becoming increasingly specialised in low profile versions and has now added the new Wide Low Vineyard version to the existing Low Orchard model. While maintaining the compact size of the Low Orchard tractor, the Wide Low Vineyard (VLB) version has a 1155 mm front axle and a minimum overall width of 1350 mm (with both 20" and 24" wheels).

With its special characteristics, the Agricube Wide Low Vineyard (VLB) is the perfect ally for those who want a tractor that combines power and reliability with a compact height and width.

This new model once again confirms Carraro's important role in the field of special orchard and vineyard tractors and its focus on the specific needs of Mediterranean agriculture. The 24+12 version with electro-hydraulic reverser and electro-hydraulic Hi-Lo joins the classic 24+24 transmission with mechanical reverser and mechanical Hi-Lo. The 24+12 transmission has a synchronised electro-hydraulically activated PTO.