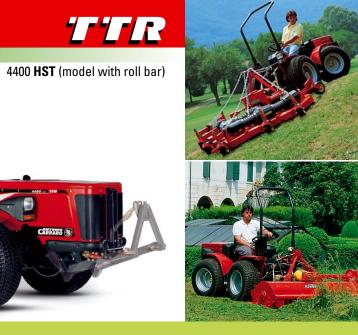

The **30** series

| Chassis                       | ACTIO <sup>™</sup> – Full chassis with oscillation • Front steering • 4 equal wheel drive • RGS <sup>™</sup> Reversibility |           |                 |                    |
|-------------------------------|----------------------------------------------------------------------------------------------------------------------------|-----------|-----------------|--------------------|
| Engine Type                   | Direct injection diesel                                                                                                    |           |                 |                    |
| Cylinders                     | 3                                                                                                                          |           |                 |                    |
| Output kW/HP (97/68/CE)       | 28/38                                                                                                                      |           |                 |                    |
| Max engine rpm                | 3000                                                                                                                       |           |                 |                    |
| Cooling system                | Water                                                                                                                      |           |                 |                    |
| Fuel tank capacity (lit./gal) | 35/7.7                                                                                                                     |           |                 |                    |
| Transmission                  | Hydrostatic – Mechanical selector with 3 speed range: low/normal/high                                                      |           |                 |                    |
|                               | Stepless speed variator in both forward and reverse gears from 0 to 6 Km/h in the "low"                                    |           |                 |                    |
|                               | range, from 0 to 12,5 Km/h in the "normal" range, from 0 to 27 Km/h in the "high" range                                    |           |                 |                    |
|                               | with a "Speed-fix" selector for maintaining pre-set speeds                                                                 |           |                 |                    |
| Power take-off                | Independent PTO with 2 speeds 540 and 1000 rpm - (opt.) Front PTO 1000 rpm                                                 |           |                 |                    |
| Hydraulic power lift          | 3-point hitch Cat. 1 - (Opt.) Front power lift with quick couplings                                                        |           |                 |                    |
| Capacity (N/kp - N/lbs)       | 8330/850 - 8330/1870                                                                                                       |           |                 |                    |
| Steering                      | Hydrostatic with "Load Sensing" system                                                                                     |           |                 |                    |
| Brakes                        | Rear-axle and parking brakes                                                                                               |           |                 |                    |
| Tyres:                        | 6.50-16                                                                                                                    | 7.50-16   | 29x12.50-15 STG | 29x12.50-15 GARDEN |
| Min. outer width (mm/in)      | 1125/44.3                                                                                                                  | 1165/45.8 | 1380/54.3       | 1380/54.3          |
| Ground clearance (mm/in)      | 260/10.2                                                                                                                   | 275/10.8  | 255/10.0        | 255/10.0           |
| Weight (kg/lbs)               | 1110/2447                                                                                                                  |           |                 |                    |
| Standard equipment            | Rotating "Control mechanism" for immediate and automatic reversibility of the driving                                      |           |                 |                    |
|                               | position • Front and rear differential lock • Disengaging rear drive wheels • Safety roll                                  |           |                 |                    |
|                               | bar • Sprung, adjustable "SC" seat • Power-lift up/down control valve                                                      |           |                 |                    |
| Dimensions:                   |                                                                                                                            |           |                 |                    |
| Wheel base (mm/in)            | 1300/51.2                                                                                                                  |           |                 |                    |
| Lenght (mm/in)                | 3110/122.4                                                                                                                 |           |                 |                    |
| Height (mm/in)                | 2010÷2040 / 79.1÷80.3                                                                                                      |           |                 |                    |