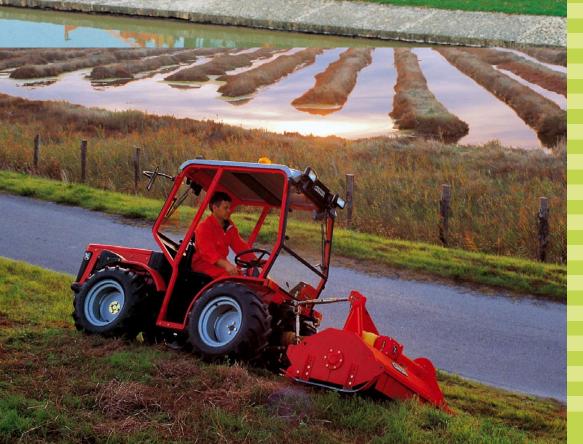

The **30** series

| Chassis                       | ACTIO <sup>™</sup> – Full chassis with oscillation • Front steering • 4 equal wheel drive • RGS <sup>™</sup> Reversibility |           |                 |                    |
|-------------------------------|----------------------------------------------------------------------------------------------------------------------------|-----------|-----------------|--------------------|
| Engine Type                   | Direct injection diesel                                                                                                    |           |                 |                    |
| Cylinders                     | 3                                                                                                                          |           |                 |                    |
| Output kW/HP (97/68/CE)       | 28/38                                                                                                                      |           |                 |                    |
| Max engine rpm                | 3000                                                                                                                       |           |                 |                    |
| Cooling system                | Water                                                                                                                      |           |                 |                    |
| Fuel tank capacity (lit./gal) | 35/7.7                                                                                                                     |           |                 |                    |
| Transmission                  | Hydrostatic – Mechanical selector with 3 speed range: low/normal/high                                                      |           |                 |                    |
|                               | Stepless speed variator in both forward and reverse gears from 0 to 6 Km/h in the "low"                                    |           |                 |                    |
|                               | range, from 0 to 12,5 Km/h in the "normal" range, from 0 to 27 Km/h in the "high" range                                    |           |                 |                    |
|                               | with a "Speed-fix" selector for maintaining pre-set speeds                                                                 |           |                 |                    |
| Power take-off                | Independent PTO with 2 speeds 540 and 1000 rpm - (opt.) Front PTO 1000 rpm                                                 |           |                 |                    |
| Hydraulic power lift          | 3-point hitch Cat. 1 - (Opt.) Front power lift with quick couplings                                                        |           |                 |                    |
| Capacity (N/kp - N/lbs)       | 8330/850 - 8330/1870                                                                                                       |           |                 |                    |
| Steering                      | Hydrostatic with "Load Sensing" system                                                                                     |           |                 |                    |
| Brakes                        | Rear-axle and parking brakes                                                                                               |           |                 |                    |
| Tyres:                        | 6.50-16                                                                                                                    | 7.50-16   | 29x12.50-15 STG | 29x12.50-15 GARDEN |
| Min. outer width (mm/in)      | 1125/44.3                                                                                                                  | 1165/45.8 | 1380/54.3       | 1380/54.3          |
| Ground clearance (mm/in)      | 260/10.2                                                                                                                   | 275/10.8  | 255/10.0        | 255/10.0           |
| Weight (kg/lbs)               | 1110/2447                                                                                                                  |           |                 |                    |
| Standard equipment            | Rotating "Control mechanism" for immediate and automatic reversibility of the driving                                      |           |                 |                    |
|                               | position • Front and rear differential lock • Disengaging rear drive wheels • Safety roll                                  |           |                 |                    |
|                               | bar • Sprung, adjustable "SC" seat • Power-lift up/down control valve                                                      |           |                 |                    |
| Dimensions:                   |                                                                                                                            |           |                 |                    |
| Wheel base (mm/in)            | 1300/51.2                                                                                                                  |           |                 |                    |
| Lenght (mm/in)                | 3110/122.4                                                                                                                 |           |                 |                    |
| Height (mm/in)                | 2010÷2040 / 79.1÷80.3                                                                                                      |           |                 |                    |