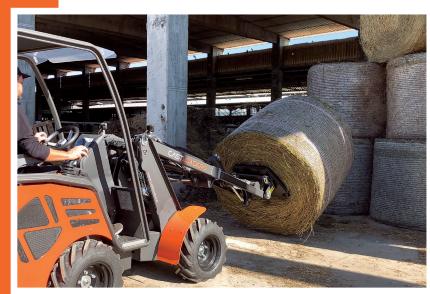

# 800 SERIES



#### **DIMENSIONS AND LOADING DIAGRAMS\***



### WHEELS

23X8.50-12 23X10.50-12 26X12.00-12













# **800 SERIES MODELS**

|                  | LIFTING CAPACITY             | ENGINE POWER    | HYDRAULIC SYSTEM                 | BOOM HEIGHT |
|------------------|------------------------------|-----------------|----------------------------------|-------------|
| CAST 820D        | 750 Kg (with counterweights) | 20 Hp / 14,9 kw | 30 l/min                         | 2980 mm     |
| CAST 825D        | 850 Kg (with counterweights) | 25 Hp / 18,6 kw | 42 l/min                         | 2980 mm     |
| CAST 830D CARBON | 950 Kg (with counterweights) | 25 Hp / 18,6 kw | 50 I/min (46 I/min with Tier IV) | 2980 mm     |



CAST GROUP SRL Via A. Meucci,18 I-30035 MIRANO VE p