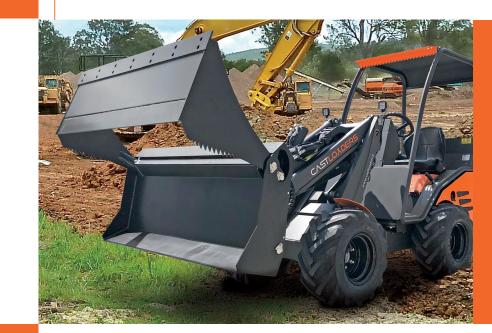

# Agriculture

Lifting capacity 950 Kg Engine power 25 Hp Hydraulic system 50 I / min - 46 Tier IV Telescopic boom height 2980 mm