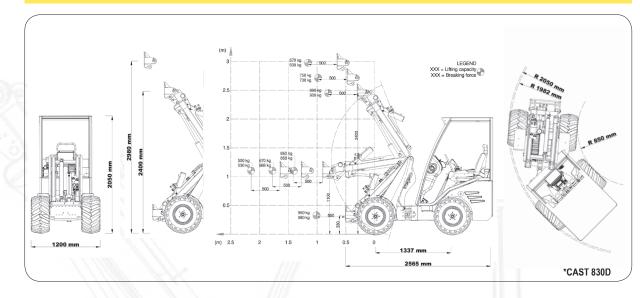

#### **DIMENSIONS AND LOADING DIAGRAMS\***

# **800 SERIES MODELS**

|                  | LIFTING CAPACITY             | ENGINE POWER    | HYDRAULIC SYSTEM                 | BOOM HEIGHT |
|------------------|------------------------------|-----------------|----------------------------------|-------------|
| CAST 820D        | 750 Kg (with counterweights) | 20 Hp / 14,9 kw | 30 l/min                         | 2980 mm     |
| CAST 825D        | 850 Kg (with counterweights) | 25 Hp / 18,6 kw | 42 l/min                         | 2980 mm     |
| CAST 830D CARBON | 950 Kg (with counterweights) | 25 Hp / 18,6 kw | 50 I/min (46 I/min with Tier IV) | 2980 mm     |

# Agriculture

Lifting capacity 950 Kg Engine power 25 Hp Hydraulic system 50 I / min - 46 Tier IV Telescopic boom height 2980 mm

# The uniqueness of a machine built for demanding professionals.

Cast 830D is equipped with a liquid-cooled Kubota D1305 diesel engine. 4WD hydrostatic transmission and speed of 16 km / h. It is equipped with an electric differential lock and a double cylinder selflevelling system. Standard equipment includes the ergonomic 10-function joystick, adjustable steering column, 12V auxiliary socket, front led work lights, comfortable heated seat with safety belt, metal hoods, silent block, minimum size in width 920 mm, tractor tires 26x12.00-12.

Lifting capacity 850 Kg Engine power 25 Hp Hydraulic system 42 I / min Telescopic boom height 2980 mm Cast 825D features a Kubota D1105 diesel engine, liquid cooled.

The transmission is 4WD hydrostatic and its speed reaches 12 km / h. It is equipped with an electric differential lock, double cylinder selflevelling system. Standard features include the 5-function joystick, adjustable steering column, 12V auxiliary socket, led work lights, comfortable and adjustable seat with safety belt, metal hoods, silent block, tractor tires 23x10.50-12.

Lifting capacity 750 Kg Engine power 20 Hp Hydraulic system 30 I / min Telescopic boom height 2980 mm joystick, silent block, tractor tires 23x8.50-12.