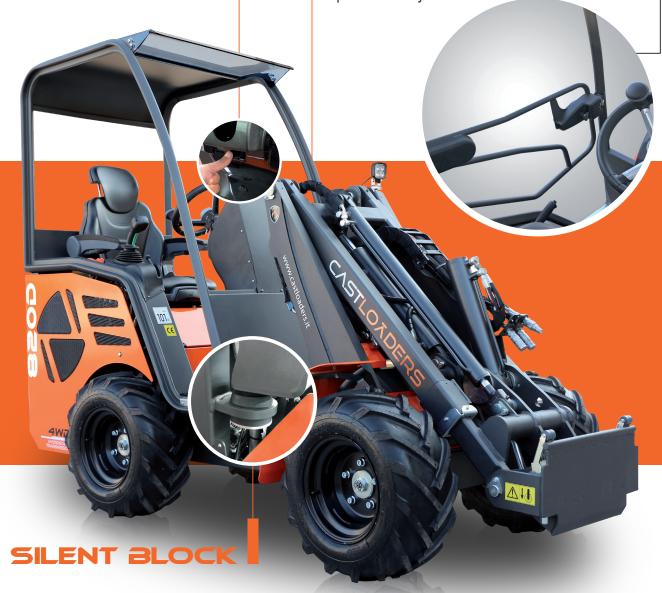

# STEER ADJ

Tilt adjustment of the steering column.

## **■ SAFETY GATE**

Cast 820D is equipped with a Kubota D722 diesel

10km / h speed. Electric differential lock, 5-function

engine, liquid cooled, 4WD hydrostatic transmission and

The side gate is supplied as an option and is available for all models of the 800 series. A very useful accessory for enhanced operator safety.