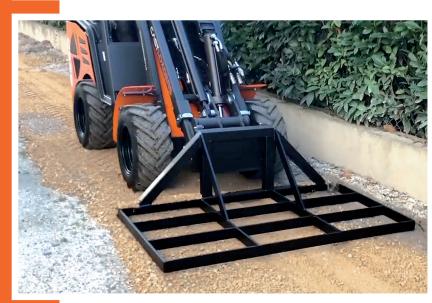

# 800 SERIES



#### **DIMENSIONS AND LOADING DIAGRAMS\***



### WHEELS

23X8.50-12 23X10.50-12 26X12.00-12













# **800 SERIES MODELS**

|                  | LIFTING CAPACITY             | ENGINE POWER    | HYDRAULIC SYSTEM                 | BOOM HEIGHT |
|------------------|------------------------------|-----------------|----------------------------------|-------------|
| CAST 820D        | 750 Kg (with counterweights) | 20 Hp / 14,9 kw | 30 l/min                         | 2980 mm     |
| CAST 825D        | 850 Kg (with counterweights) | 25 Hp / 18,6 kw | 42 l/min                         | 2980 mm     |
| CAST 830D CARBON | 950 Kg (with counterweights) | 25 Hp / 18,6 kw | 50 I/min (46 I/min with Tier IV) | 2980 mm     |



CAST GROUP SRL Via A. Meucci,18 I-30035 MIRANO VE ph.