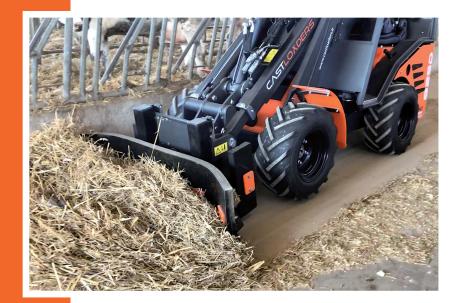

# 800 SERIES



#### **DIMENSIONS AND LOADING DIAGRAMS\***



### WHEELS

23X8.50-12 23X10.50-12 26X12.00-12













# **800 SERIES MODELS**

|                  | LIFTING CAPACITY             | ENGINE POWER    | HYDRAULIC SYSTEM                 | BOOM HEIGHT |
|------------------|------------------------------|-----------------|----------------------------------|-------------|
| CAST 820D        | 750 Kg (with counterweights) | 20 Hp / 14,9 kw | 30 l/min                         | 2980 mm     |
| CAST 825D        | 850 Kg (with counterweights) | 25 Hp / 18,6 kw | 42 l/min                         | 2980 mm     |
| CAST 830D CARBON | 950 Kg (with counterweights) | 25 Hp / 18,6 kw | 50 I/min (46 I/min with Tier IV) | 2980 mm     |



CAST GROUP SRL Via A. Meucci,18 I-30035 MIRANO VE