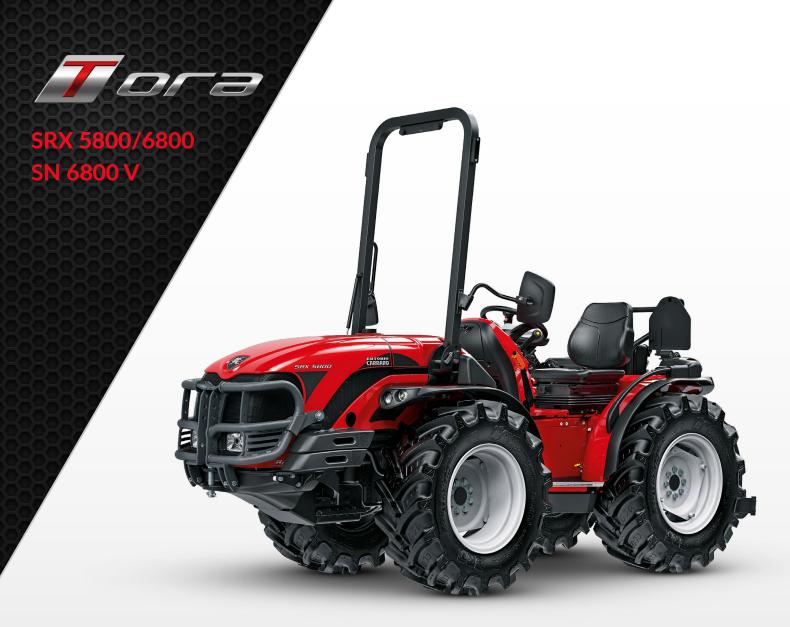

## NEW TORA SERIES

The **TORA** series was conceived as a range of medium-power tractors for professionals characterized by upgraded hydraulics, mechanical equipment and operator comfort. The underlying principle is that fuel consumption and running costs must be taken into account in all agricultural applications, and that the power delivered by the tractor should always be commensurate with the task to be performed, thereby ensuring maximum efficiency with minimum wastage of time and effort.

## SRX 5800/6800 - SN 6800 V

Frame

**Engine type** 

ACTIO™ integral oscillating frame • RGS™ reversible drive system (SRX) • Unidirectional (SN)

• Articulated frame • Four equal-size wheels • Rear final drives