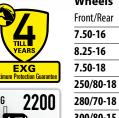

#### **TN 5800 TN 6400 TC 5800 F TC 6400 F**

ACTIO™-Full chassis with oscillation • Steering wheels • Front and rear final drive

| 4 equal wheel drive                                                          |                  | 4 unequal wheel drive                |                  |  |  |
|------------------------------------------------------------------------------|------------------|--------------------------------------|------------------|--|--|
| Direct injection                                                             | Direct injection | Direct injection                     | Direct injection |  |  |
| <ul> <li>Counter rotating</li> </ul>                                         |                  | <ul> <li>Counter rotating</li> </ul> |                  |  |  |
| Stage 3A                                                                     | Stage 3A         | Stage 3A                             | Stage 3A         |  |  |
| 4                                                                            | 3 Turbo          | 4                                    | 3 Turbo          |  |  |
| 2188                                                                         | 2082             | 2188                                 | 2082             |  |  |
| 36,5/49,7                                                                    | 41,2/56          | 36,5/49,7                            | 41,2/56          |  |  |
| 3000                                                                         | 2600             | 3000                                 | 2600             |  |  |
| 139/1800                                                                     | 195/1400         | 139/1800                             | 195/1400         |  |  |
| Water                                                                        | Water            | Water                                | Water            |  |  |
| 42                                                                           | 42               | 42                                   | 42               |  |  |
| Synchronized 24 speed gear box: 12 forward and 12 reverse with inverter      |                  |                                      |                  |  |  |
| Independent, with mechanic control, standard speed 540 rpm and synchronized  |                  |                                      |                  |  |  |
| 3-points hitch Cat. 1 - Capacity (Kg): 2200                                  |                  |                                      |                  |  |  |
| 130                                                                          | 130              | 130                                  | 130              |  |  |
| Hydraulic with 2 double acting pistons with "Load Sensing" system            |                  |                                      |                  |  |  |
| Mechanic rear oil bath disc brakes - Steering brakes                         |                  |                                      |                  |  |  |
| Rear axle and parking handbrake with control lever operating the main device |                  |                                      |                  |  |  |
| 1630                                                                         | 1650             | 1760                                 | 1780             |  |  |
|                                                                              |                  |                                      |                  |  |  |

1630

parking brake: band type on transmission

3-points hitch Cat. 1 - Capacity (Kg): 1700

ACTIO™ Full chassis with oscillation • Articulated

• 4 equal wheel drive • Front and rear final drive

Weight (Kg)