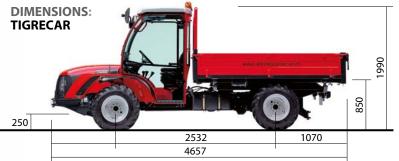

# Model TIGRECAR 5800

TIGRECAR

Tyres
Standard Features

• Container cm 240x150x30 complete with inclination system • Rear differential lock with hydraulic control • Hydraulic controlled drive diesngagement • Adjustable sprung seat • Safety belts • Rear adjustable height tow hitch • Protection frame with 4 uprights with roof • Hydraulic system consisting of 1 simple acting distributor for movement of container • Horn • Lighting equipment • Electric power socket and plug • Stop lights and turn signals • Centralized control board • Safety starting switch on inverter and PTO • Tachometer • Battery isolation switch