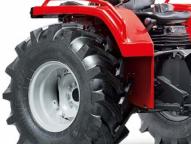

| Front       | Rear       | X   | Y   |
|-------------|------------|-----|-----|
| 8.25-16     | 280/85 R20 | 263 | 132 |
| 300/80-15.3 | 360/70 R20 | 304 | 146 |
| 280/70-18   | 360/70 R20 | 272 | 143 |

| Wheels      |     |      |
|-------------|-----|------|
| Front/Rear  | X   | Υ    |
| 7.50-16     | 270 | 1035 |
| 7.50-18     | 300 | 1025 |
| 250/80-18   | 290 | 1075 |
| 280/70-18   | 280 | 1175 |
| 300/80-15.3 | 310 | 1180 |