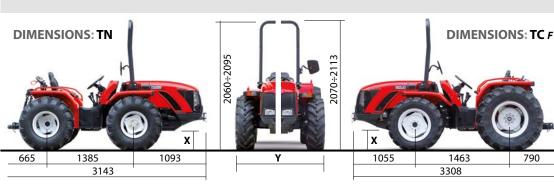

| Front       | Rear       | X   | Y   |
|-------------|------------|-----|-----|
| 8.25-16     | 280/85 R20 | 263 | 132 |
| 300/80-15.3 | 360/70 R20 | 304 | 146 |
| 280/70-18   | 360/70 R20 | 272 | 143 |