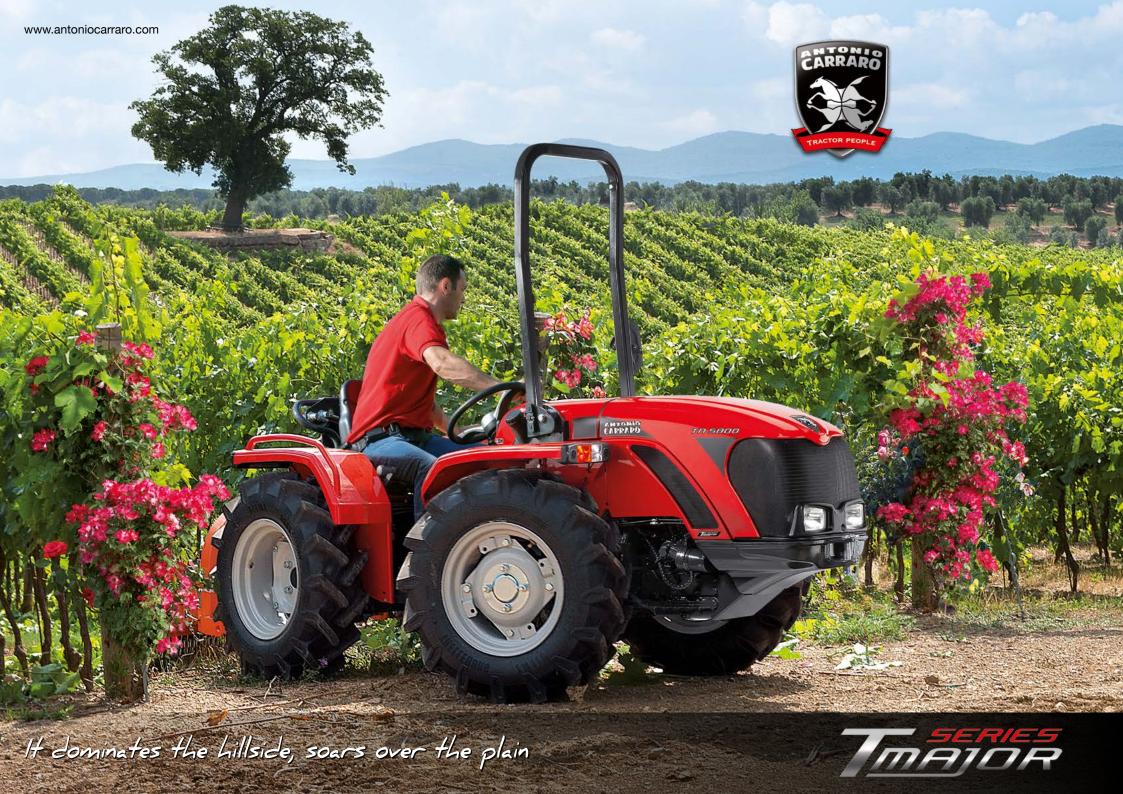

**Brakes** 

Weight (Kg)



**Emissions Regulations** N° Cylinders Displacement (CC) Power kW/HP (97/68/CE) Maximum engine revs Torque max (Nm/revs) Cooling Tank Capacity (litres) **Transmission PTO** Rear hydraulic lift Operating Pressure (bar) Steering





































TOTALLY ACTRACTORS

#### **TN 5800 TN 6400 TC 5800 F TC 6400 F**

ACTIO™-Full chassis with oscillation • Steering wheels • Front and rear final drive

| 4 equal wheel drive                                                          |                  | 4 unequal wheel drive                |                  |  |  |
|------------------------------------------------------------------------------|------------------|--------------------------------------|------------------|--|--|
| Direct injection