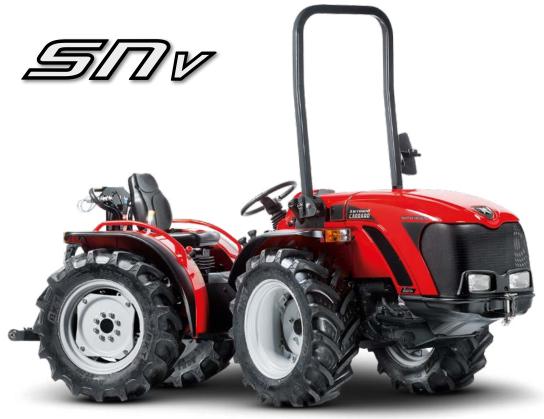

djustable suspension seat • Safety belts • Rear adjustable height tow hitch • Front tow hitch • Foldable protection roll bar • Adjustable wheel rims • Horn • Lights, braking and turning indicators
- Unipolar socket and 7 way trailer socket Series of control lights
- Tachometer/revolution counter Safety starting switch Battery isolation switch

## **Optional Features**

• Hydraulic power lift with draft and position control • PTO at 540 and 1000 rpm • Rear revolving working light • 4 types of ancillary hydraulic systems with single-acting and double-acting manifolds (up to 5 rear guick couplers) • Steering column adjustable in tilt • Digital speedometer • Pneumatic suspension seat • Wheel ballasts • Lifting arms with quick release couplings • Spacers for rear and front mudguards























| Wheels      |     |      |
|-------------|-----|------|
| Front/Rear  | X   | Υ    |
| 7.50-16     | 270 | 1035 |
| 7.50-18     | 300 | 1025 |
| 250/80-18   | 290 | 1075 |
| 280/70-18   | 280 | 1175 |
| 300/80-15.3 | 310 | 1180 |







# Model TIGRECAR 5800

TIGRECAR





Tyres
Standard Features

• Container cm 240x150x30 complete with inclination system • Rear differential lock with hydraulic control • Hydraulic controlled drive diesngagement • Adjustable sprung seat • Safety belts • Rear adjustable height tow hitch • Protection frame with 4 uprights with roof • Hydraulic system consisting of 1 simple acting distributor for movement of container • Horn • Lighting equipment • Electric power socket and plug • Stop lights and turn signals • Centralized control board • Safety s