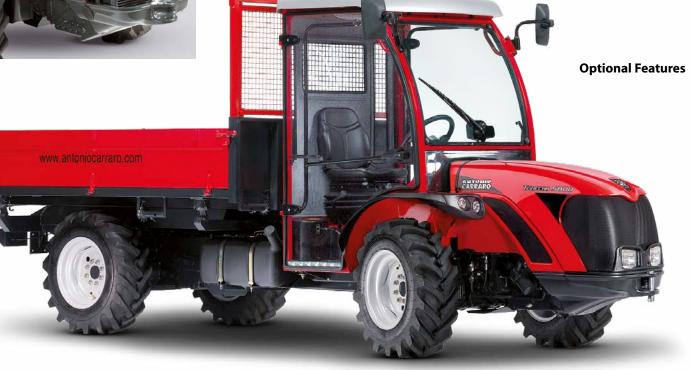

# Model TIGRECAR 5800

TIGRECAR

Tyres
Standard Features

• Container cm 240x150x30 complete with inclination system • Rear differential lock with hydraulic control • Hydraulic controlled drive diesngagement • Adjustable sprung seat • Safety belts • Rear adjustable height tow hitch • Protection frame with 4 uprights with roof • Hydraulic system consisting of 1 simple acting distributor for movement of container • Horn • Lighting equipment • Electric power socket and plug • Stop lights and turn signals • Centralized control board • Safety starting switch on inverter and PTO • Tachometer • Battery isolation switch