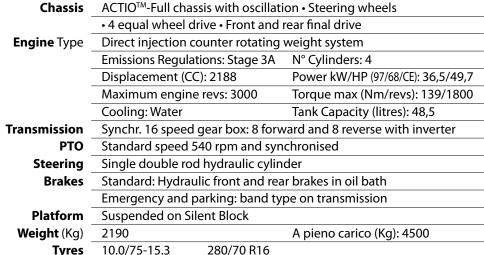

**Brakes** 

Weight (Kg)

**Emissions Regulations** N° Cylinders Displacement (CC) Power kW/HP (97/68/CE) Maximum engine revs Torque max (Nm/revs) Cooling Tank Capacity (litres) **Transmission PTO** Rear hydraulic lift Operating Pressure (bar) Steering

#### **TN 5800 TN 6400 TC 5800 F TC 6400 F**

ACTIO™-Full chassis with oscillation • Steering wheels • Front and rear final drive

| 4 equal wheel drive                                                          |                  | 4 unequal wheel drive                |                  |  |  |
|------------------------------------------------------------------------------|------------------|--------------------------------------|------------------|--|--|
| Direct injection                                                             | Direct injection | Direct injection                     | Direct injection |  |  |
| <ul> <li>Counter rotating</li> </ul>                                         |                  | <ul> <li>Counter rotating</li> </ul> |                  |  |  |
| Stage 3A                                                                     | Stage 3A         | Stage 3A                             | Stage 3A         |  |  |
| 4                                                                            | 3 Turbo          | 4                                    | 3 Turbo          |  |  |
| 2188                                                                         | 2082             | 2188                                 | 2082             |  |  |
| 36,5/49,7                                                                    | 41,2/56          | 36,5/49,7                            | 41,2/56          |  |  |
| 3000                                                                         | 2600             | 3000                                 | 2600             |  |  |
| 139/1800                                                                     | 195/1400         | 139/1800                             | 195/1400         |  |  |
| Water                                                                        | Water            | Water                                | Water            |  |  |
| 42                                                                           | 42               | 42                                   | 42               |  |  |
| Synchronized 24 speed gear box: 12 forward and 12 reverse with inverter      |                  |                                      |                  |  |  |
| Independent, with mechanic control, standard speed 540 rpm and synchronized  |                  |                                      |                  |  |  |
| 3-points hitch Cat. 1 - Capacity (Kg): 2200                                  |                  |                                      |                  |  |  |
| 130                                                                          | 130              | 130                                  | 130              |  |  |
| Hydraulic with 2 double acting pistons with "Load Sensing" system            |                  |                                      |                  |  |  |
| Mechanic rear oil bath disc brakes - Steering brakes                         |                  |                                      |                  |  |  |
| Rear axle and parking handbrake with control lever operating the main device |                  |                                      |                  |  |  |
| 1630                                                                         | 1650             | 1760                                 | 1780             |  |  |
|                                                                              |                  |                                      |                  |  |  |