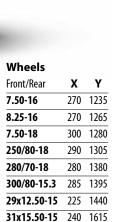

| Wheels      |     |      |
|-------------|-----|------|
| Front/Rear  | X   | Υ    |
| 7.50-16     | 270 | 1035 |
| 7.50-18     | 300 | 1025 |
| 250/80-18   | 290 | 1075 |
| 280/70-18   | 280 | 1175 |
| 300/80-15.3 | 310 | 1180 |