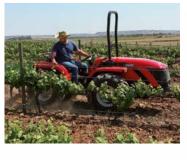

**Brakes** 

Weight (Kg)



**Emissions Regulations** N° Cylinders Displacement (CC) Power kW/HP (97/68/CE) Maximum engine revs Torque max (Nm/revs) Cooling Tank Capacity (litres) **Transmission PTO** Rear hydraulic lift Operating Pressure (bar) Steering





































TOTALLY ACTRACTORS

#### **TN 5800 TN 6400 TC 5800 F TC 6400 F**

ACTIO™-Full chassis with oscillation • Steering wheels • Front and rear final drive

| 4 equal wheel drive                                                          |                  | 4 unequal wheel drive                |                  |  |  |
|------------------------------------------------------------------------------|------------------|--------------------------------------|------------------|--|--|
| Direct injection                                                             | Direct injection | Direct injection                     | Direct injection |  |  |
| <ul> <li>Counter rotating</li> </ul>                                         |                  | <ul> <li>Counter rotating</li>