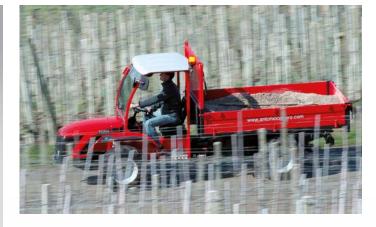

# Model TIGRECAR 5800

TIGRECAR

Tyres
Standard Features

• Container cm 240x150x30 complete with inclination system • Rear differential lock with hydraulic control • Hydraulic controlled drive diesngagement • Adjustable sprung seat • Safety belts • Rear adjustable height tow hitch • Protection frame with 4 uprights with roof • Hydraulic system consisting of 1 simple acting distributor for movement of container • Horn • Lighting equipment • Electric power socket and plug • Stop lights and turn signals • Centralized control board • Safety starting switch on inverter and PTO • Tachometer • Battery isolation switch