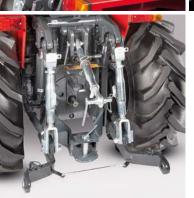

Counter rotating

Rear hydraulic lift Operating Pressure (bar)

Tank Capacity (litres)

Steering

Brakes

Hydraulic with 2 pistons with "Load Sensing" system Hydraulic rear oil bath disc brakes - Independent emergency and

1630

parking brake: band type on transmission

3-points hitch Cat. 1 - Capacity (Kg): 1700

ACTIO™ Full chassis with oscillation • Articulated

• 4 equal wheel drive • Front and rear final drive

Weight (Kg)