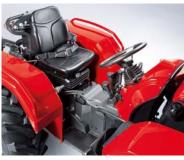

lock, with mechanic control Adjustable suspension seat
- Safety belts Rear adjustable height tow hitch Front tow hitch Foldable protection roll bar Adjustable wheel rims • Horn • Lights, braking and turning indicators • Unipolar socket and 7 way trailer socket • Series of control lights • Tachometer/revolution counter • Safety starting switch • Battery isolation switch

## **Optional Features**

• Hydraulic power lift with draft and position control • PTO at 540 and 1000 rpm • Rear revolving working light • 4 types of ancillary hydraulic systems with single-acting and double-acting manifolds (up to 5 rear quick couplers) • Steering column adjustable in tilt • Digital speedometer • Pneumatic suspension seat • Wheel ballasts • Cast iron wheel flanges for 20" rear wheels (only for TC F)









| Front       | Rear       | X   | Y   |
|-------------|------------|-----|-----|
| 8.25-16     | 280/85 R20 | 263 | 132 |
| 300/80-15.3 | 360/70 R20 | 304 | 146 |
| 280/70-18   | 360/70 R20 | 272 | 143 |

















**T MAJOR Series SN 5800 V SN 6400 V** Model

## Chassis

**Engine** Type

**Emissions Regulations** N° Cylinders Displacement (CC) Power kW/HP (97/68/CE) Maximum engine revs Torque max (Nm/revs) Cooling

**Transmission** 

42 Synchr. 24 speed gear box: 12 forward and 12 reverse with inverter Independent, with mechanic control, standard speed 540 rpm

Water

Direct injection

Stage 3A

3 Turbo

41,2/56 2600

195/1400

2082

and synchronized

Direct injection

Stage 3A

36,5/49,7

2188

3000 139/1800

Water

1600

42

Counter rotating

Rear hydraulic lift Operating Pre