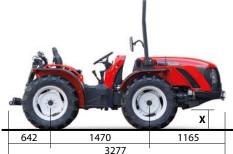

| Front       | Rear       | X   | Y   |
|-------------|------------|-----|-----|
| 8.25-16     | 280/85 R20 | 263 | 132 |
| 300/80-15.3 | 360/70 R20 | 304 | 146 |
| 280/70-18   | 360/70 R20 | 272 | 143 |