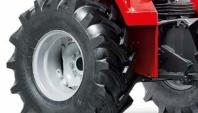

| Front       | Rear       | X   | Y   |
|-------------|------------|-----|-----|
| 8.25-16     | 280/85 R20 | 263 | 132 |
| 300/80-15.3 | 360/70 R20 | 304 | 146 |
| 280/70-18   | 360/70 R20 | 272 | 143 |

| Wheels      |     |      |
|-------------|-----|------|
| Front/Rear  | X   | Υ    |
| 7.50-16     | 270 | 1035 |
| 7.50-18     | 300 | 1025 |
| 250/80-18   | 290 | 1075 |
| 280/70-18   | 280 | 1175 |
| 300/80-15.3 | 310 | 1180 |