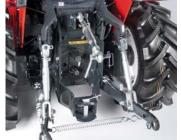

#### **TN 5800 TN 6400 TC 5800 F TC 6400 F**

ACTIO™-Full chassis with oscillation • Steering wheels • Front and rear final drive

| 4 equal wheel drive                                                          |                  | 4 unequal wheel drive                |                  |  |  |
|------------------------------------------------------------------------------|------------------|--------------------------------------|------------------|--|--|
| Direct injection                                                             | Direct injection | Direct injection                     | Direct injection |  |  |
| <ul> <li>Counter rotating</li> </ul>                                         |                  | <ul> <li>Counter rotating</li> </ul> |                  |  |  |
| Stage 3A                                                                     | Stage 3A         | Stage 3A                             | Stage 3A         |  |  |
| 4                                                                            | 3 Turbo          | 4                                    | 3 Turbo          |  |  |
| 2188                                                                         | 2082             | 2188                                 | 2082             |  |  |
| 36,5/49,7                                                                    | 41,2/56          | 36,5/49,7                            | 41,2/56          |  |  |
| 3000                                                                         | 2600             | 3000                                 | 2600             |  |  |
| 139/1800                                                                     | 195/1400         | 139/1800                             | 195/1400         |  |  |
| Water                                                                        | Water            | Water                                | Water            |  |  |
| 42                                                                           | 42               | 42                                   | 42               |  |  |
| Synchronized 24 speed gear box: 12 forward and 12 reverse with inverter      |                  |                                      |                  |  |  |
| Independent, with mechanic control, standard speed 540 rpm and synchronized  |                  |                                      |                  |  |  |
| 3-points hitch Cat. 1 - Capacity (Kg): 2200                                  |                  |                                      |                  |  |  |
| 130                                                                          | 130              | 130                                  | 130              |  |  |
| Hydraulic with 2 double acting pistons with "Load Sensing" system            |                  |                                      |                  |  |  |
| Mechanic rear oil bath disc brakes - Steering brakes                         |                  |                                      |                  |  |  |
| Rear axle and parking handbrake with control lever operating the main device |                  |                                      |                  |  |  |
| 1630                                                                         | 1650             | 1760                                 | 1780             |  |  |
|                                                                              |                  |                                      |                  |  |  |

1630

parking brake: band type on transmission

3-points hitch Cat. 1 - Capacity (Kg): 1700

ACTIO™ Full chassis with oscillation • Articulated

• 4 equal wheel drive • Front and rear final drive

Weight (Kg)