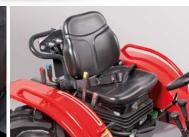

### **Standard Features**

- Front and rear differential locks, foot lock, with mechanic control Adjustable suspension seat
- Safety belts Rear adjustable height tow hitch Front tow hitch Foldable protection roll bar Adjustable wheel rims • Horn • Lights, braking and turning indicators • Unipolar socket and 7 way trailer socket • Series of control lights • Tachometer/revolution counter • Safety starting switch • Battery isolation switch