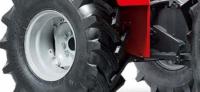

| Front       | Rear       | X   | Y   |
|-------------|------------|-----|-----|
| 8.25-16     | 280/85 R20 | 263 | 132 |
| 300/80-15.3 | 360/70 R20 | 304 | 146 |
| 280/70-18   | 360/70 R20 | 272 | 143 |

| Wheels      |     |      |
|-------------|-----|------|
| Front/Rear  | X   | Υ    |
| 7.50-16     | 270 | 1035 |
| 7.50-18     | 300 | 1025 |
| 250/80-18   | 290 | 1075 |
| 280/70-18   | 280 | 1175 |
| 300/80-15.3 | 310 | 1180 |