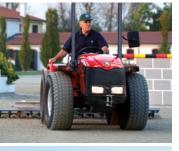

**Brakes** 

Weight (Kg)



**Emissions Regulations** N° Cylinders Displacement (CC) Power kW/HP (97/68/CE) Maximum engine revs Torque max (Nm/revs) Cooling Tank Capacity (litres) **Transmission PTO** Rear hydraulic lift Operating Pressure (bar) Steering





































TOTALLY ACTRACTORS

#### **TN 5800 TN 6400 TC 5800 F TC 6400 F**

ACTIO™-Full chassis with oscillation • Steering wheels • Front and rear final drive

| 4 equal wheel drive                                                          |                  | 4 unequal wheel drive                |                  |  |  |
|------------------------------------------------------------------------------|------------------|--------------------------------------|------------------|--|--|
| Direct injection                                                             | Direct injection | Direct injection                     | Direct injection |  |  |
| <ul> <li>Counter rotating</li> </ul>                                         |                  | <ul> <li>Counter rotating</li